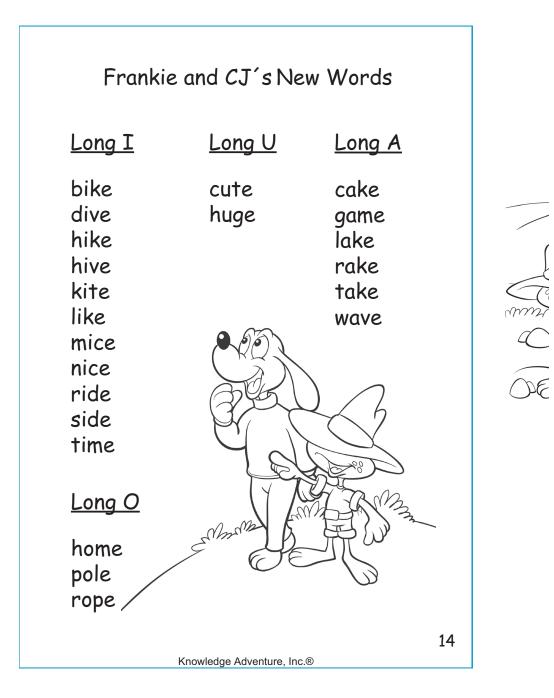

| Frankie and CJ At The Lake |          |                                                                                                                                                                                                                                                                                                                                                                                                                                                                                                                                                                                                                                                                                                                                                                                                                                                                                                                                                                                                                                                                                                                                                                                                                                                                                                                                                                                                                                                                                                                                                                                                                                                                                                                                                                                                                                                                                                                                                                                                                                                                                                                                |          |      |            |
|----------------------------|----------|--------------------------------------------------------------------------------------------------------------------------------------------------------------------------------------------------------------------------------------------------------------------------------------------------------------------------------------------------------------------------------------------------------------------------------------------------------------------------------------------------------------------------------------------------------------------------------------------------------------------------------------------------------------------------------------------------------------------------------------------------------------------------------------------------------------------------------------------------------------------------------------------------------------------------------------------------------------------------------------------------------------------------------------------------------------------------------------------------------------------------------------------------------------------------------------------------------------------------------------------------------------------------------------------------------------------------------------------------------------------------------------------------------------------------------------------------------------------------------------------------------------------------------------------------------------------------------------------------------------------------------------------------------------------------------------------------------------------------------------------------------------------------------------------------------------------------------------------------------------------------------------------------------------------------------------------------------------------------------------------------------------------------------------------------------------------------------------------------------------------------------|----------|------|------------|
|                            | Free way | Marine Contraction of the second seco |          |      | 200<br>MMM |
| Color and Write            |          |                                                                                                                                                                                                                                                                                                                                                                                                                                                                                                                                                                                                                                                                                                                                                                                                                                                                                                                                                                                                                                                                                                                                                                                                                                                                                                                                                                                                                                                                                                                                                                                                                                                                                                                                                                                                                                                                                                                                                                                                                                                                                                                                |          |      |            |
| Frankie                    | is on hi | s                                                                                                                                                                                                                                                                                                                                                                                                                                                                                                                                                                                                                                                                                                                                                                                                                                                                                                                                                                                                                                                                                                                                                                                                                                                                                                                                                                                                                                                                                                                                                                                                                                                                                                                                                                                                                                                                                                                                                                                                                                                                                                                              |          | ·    |            |
| CJ and the mice have a     |          |                                                                                                                                                                                                                                                                                                                                                                                                                                                                                                                                                                                                                                                                                                                                                                                                                                                                                                                                                                                                                                                                                                                                                                                                                                                                                                                                                                                                                                                                                                                                                                                                                                                                                                                                                                                                                                                                                                                                                                                                                                                                                                                                |          |      |            |
| Word E                     | Bank     |                                                                                                                                                                                                                                                                                                                                                                                                                                                                                                                                                                                                                                                                                                                                                                                                                                                                                                                                                                                                                                                                                                                                                                                                                                                                                                                                                                                                                                                                                                                                                                                                                                                                                                                                                                                                                                                                                                                                                                                                                                                                                                                                |          |      |            |
| tube                       | rake     | bike                                                                                                                                                                                                                                                                                                                                                                                                                                                                                                                                                                                                                                                                                                                                                                                                                                                                                                                                                                                                                                                                                                                                                                                                                                                                                                                                                                                                                                                                                                                                                                                                                                                                                                                                                                                                                                                                                                                                                                                                                                                                                                                           | kite     | rope |            |
|                            | Knowl    | ledge Adventure                                                                                                                                                                                                                                                                                                                                                                                                                                                                                                                                                                                                                                                                                                                                                                                                                                                                                                                                                                                                                                                                                                                                                                                                                                                                                                                                                                                                                                                                                                                                                                                                                                                                                                                                                                                                                                                                                                                                                                                                                                                                                                                | e, Inc.® |      | 15         |